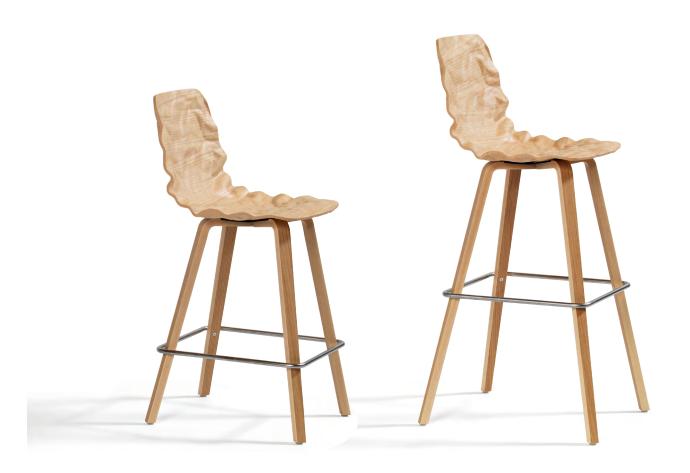

**BAR CHAIR IN TWO SEATHEGHTS**. Seat shell in painted, compression moulded, layer-glued wood veneer. Underframe in clearlacquered or stained compression-moulded wood veneer. Plastic foot.

B504 is also available as chair. Dent is a large family that also includes chair, easy-chair and other barstools with seatshells in wood or dressed versions.