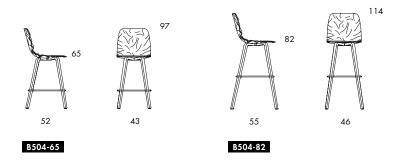

|                | B504-65 |                | B504-82 |
|----------------|---------|----------------|---------|
| Seat height    | 65      | Seat height    | 82      |
| Overall height | 97      | Overall height | 114     |
| Seat width     | 42      | Seat width     | 42      |
| Overall width  | 43      | Overall width  | 46      |
| Seat depth     | 40      | Seat depth     | 40      |
| Overall depth  | 55      | Overall depth  | 55      |